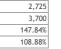

#### R0580 SCR

- R0600 MCR
- R0620 Ratio of Eligible own funds to SCR
- R0640 Ratio of Eligible own funds to MCR