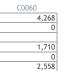

| Total | Tier 1       | Tier 1     | Tier 2 | Tier 3 |
|-------|--------------|------------|--------|--------|
| TOLAI | unrestricted | restricted | Tier Z | Tiers  |
| C0010 | C0020        | C0030      | C0040  | C0050  |
| 1,710 | 1,710        |            | (      |        |
| 0     | 0            |            | (      | )      |
| 0     | 0            |            | (      |        |
| 0     |              | 0          | 0      | 0      |
| 0     | 0            |            |        |        |
| 0     |              | 0          | 0      | 0      |
| 0     |              | 0          | 0      | 0      |
| 2,558 | 2,558        |            |        |        |
| 0     |              | 0          | 0      | 0      |
| 0     |              |            |        | 0      |
| 0     | 0            | 0          | 0      | 0      |
| 0     |              |            |        |        |
| 0     |              |            |        |        |
| 4,268 | 4,268        | 0          | 0      | 0      |